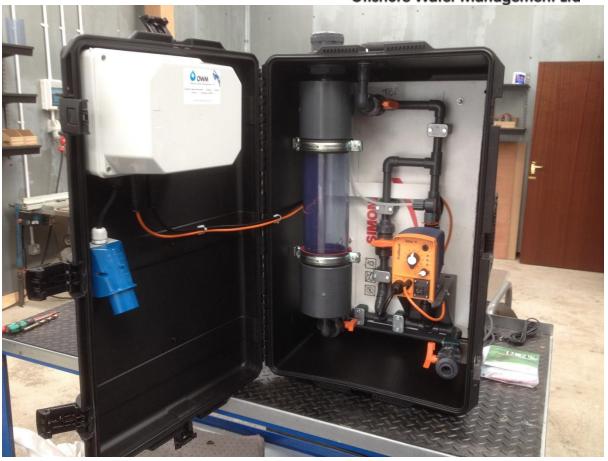

## **Hydropulse – Portable dosing unit info sheet**

The OWM Hydropulse portable dosing unit is designed to dose precise amounts of Sodium Hypochlorite from a 3 litre chemical pot housed integral to a Peli case to a given injetion point by means of electronically operated metering pump. The chemical metering pump model fitted to the injection units are Prominent. The pump and chemical drum are installed inside a Peli case complete with all valves piping for safe and proper operation. Injection pipework and injection can also be supplied upon request.

## **Pump**

Manufacturer Prominent

Maximum flow rate Up to 0.5 litres per hour

Turn down ration 100 - 1

Maximum working pressure 16 bar

Wetted parts PTFE

Power supply 230v 50/60hz

Unit size approximately 800L x 550W x 450D